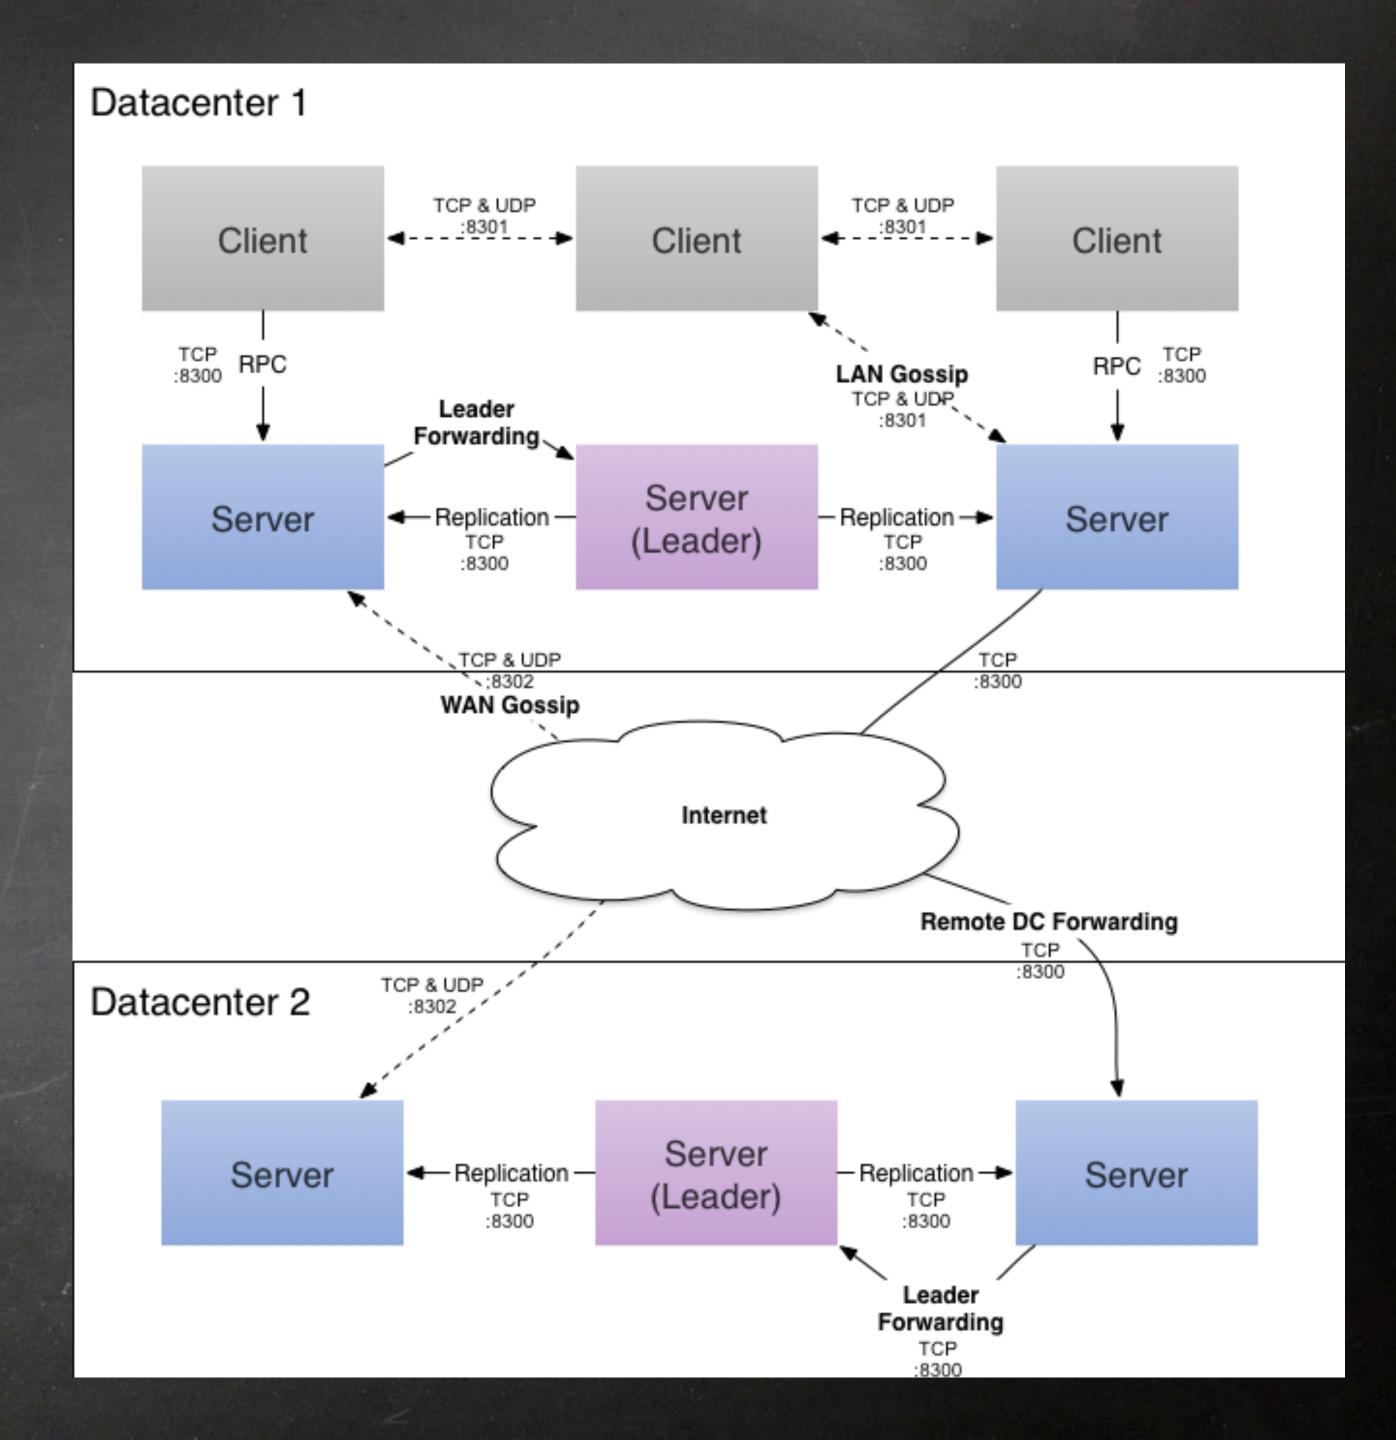

#### COMSUL PROS

CPOLYGLOT

CHTTP API AND DNS WTERFACE

CACL'S

CHEALTH CHECKS

CAMULTI-DATACEMTER

CVAULT INTEGRATION

CYANNL AND
PROPERTIES BLOBS
SUPPORTED

CPEER-TO-PEER
GOSSIP SYSTEM

CNICEUI

#### COASIA COAS

CYOUNG CAGENT ON EVERY HOST