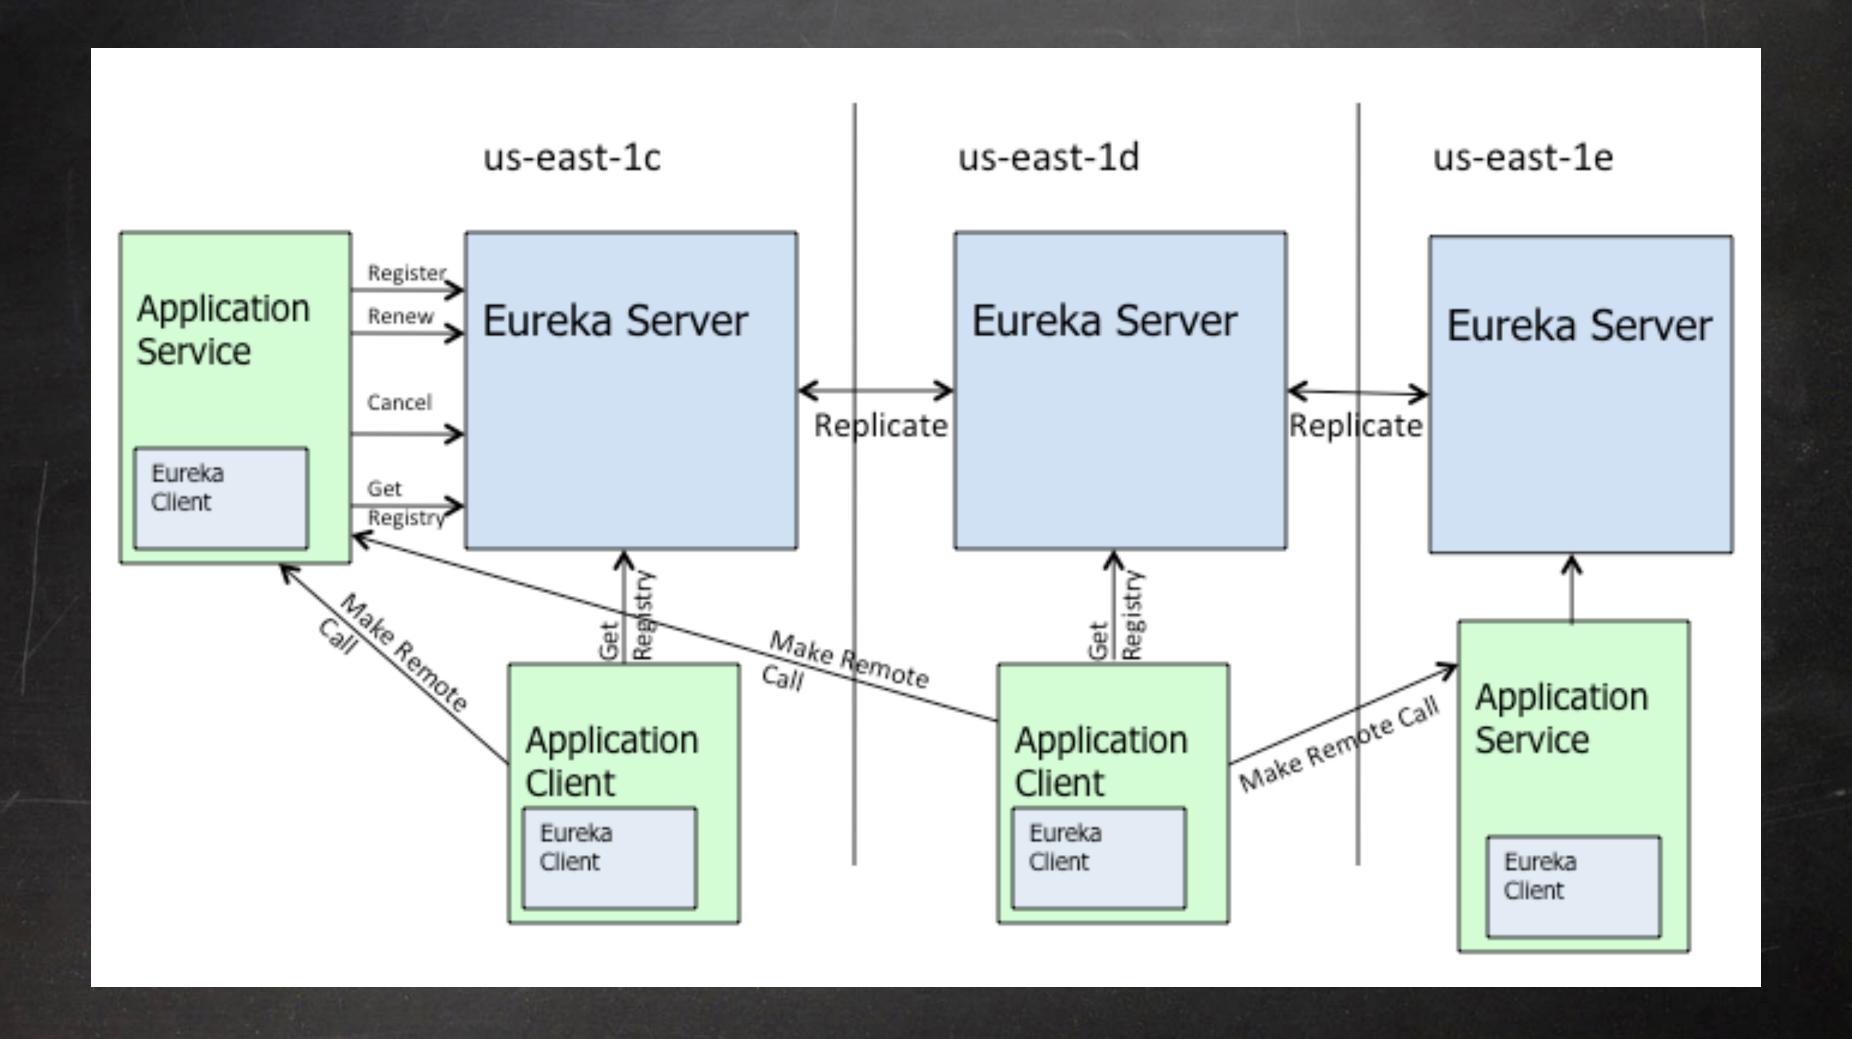

#### EURENA PROS

- C HIGHLY-AVAILABLE
- CMATURE / PROVEMBY NETFLIX
- CITIGHT RIBBON INTEGRATION

#### EURENA CONS

CIVIN BASED

CTHICK JAVA CLIENT

CPOLYGLOT BY SIDECAR

CBUILT FOR AWS MITIALLY

C LONG THRESHOLDS FOR REGISTRAION AND CACHE REFRESH (305)